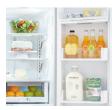

### Most Usable Capacity<sup>1</sup>

Most usable space inside, same space on the outside, so you'll have space for everything from party platters and beverages to kids' snacks and juice boxes.