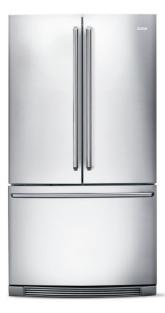

# French Door Refrigerator

EI28BS80K S

### Most Usable Capacity<sup>1</sup>

Most usable space inside, same space on the outside, so you'll have space for everything from party platters and beverages to kids' snacks and juice boxes.