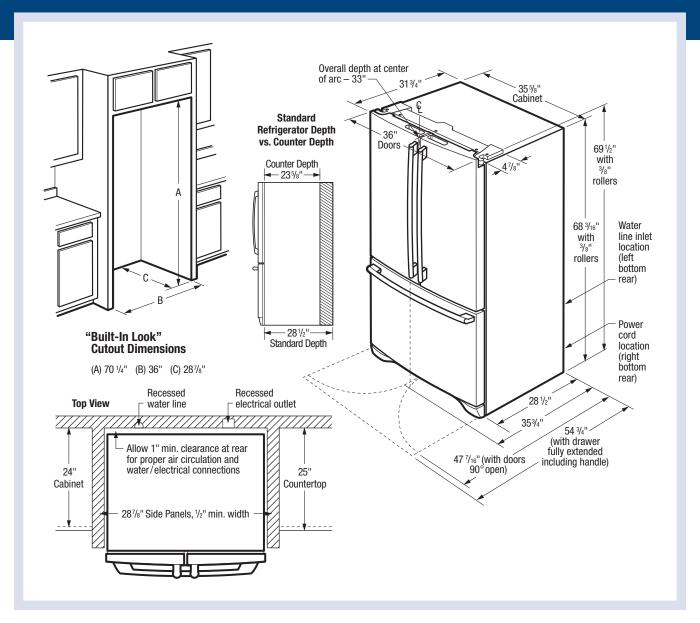

in Tilt-Out Door Racks Plastic Basket Tray Luxury-Design® LED Ramp-Up Multilevel Lighting  Additional Features ENERGY STAR® Sabbath Mode (Star-K® Certified)  Specifications Color - Stainless Steel Product Dimensions - Height (with Hinges and 3/8" Rollers) Cabinet Width/Door Width Depth (to Center of Arc) (with 90° Door Open) (with Drawer Fully Extended Including Handle) Power Supply Connection Location Water Inlet Location Voltage Rating Connected Load (kW Rating) @ 120 Volts  Free Steel Lighting Connected Load (kW Rating) @ 120 Volts  Freezer Convenience  Steel Convenience  Freezer Freezer  Freezer  Freezer Freezer  Freezer  Freezer  Freezer  Freezer  Freezer | Yes                                                                      |

129 cu. ft. and under within the competitive set.





### Standard-Depth French Door Refrigerator Specifications

- Product Weight 360 Lbs.
- An electrical supply with grounded three-prong receptacle is required. The power supply circuit must be installed in accordance with current edition of National Electrical Code (NFPA 70) and local codes & ordinances.
- Voltage Rating 120V/60 Hz/15 or 20 Amps
- Connected Load (kW Rating) @ 120 Volts = 1.02 kW
- Amps @ 120 Volts = 8.5 Amps
- Always consult local and national electric & plumbing codes.
- Floor should be level surface of hard material, capable of supporting fully loaded refrigerator.
- When installing refrigerator adjacent to wall, cabinet or other appliance
  that extends beyond front edge of unit, 20" minimum clearance
  recommended to allow for optimum 120° to 180° door swing, providin