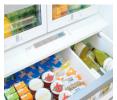

### Most Usable Capacity<sup>1</sup>

Most usable space inside, same space on the outside, so you'll have space for everything from party platters and beverages to kids' snacks and juice boxes.