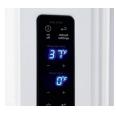

### Featuring IQ-Touch™ Electronic Controls

## IQ-Touch™ Controls Located on the Side of the Door

This IQ-Touch™ control panel displays your options at all times.